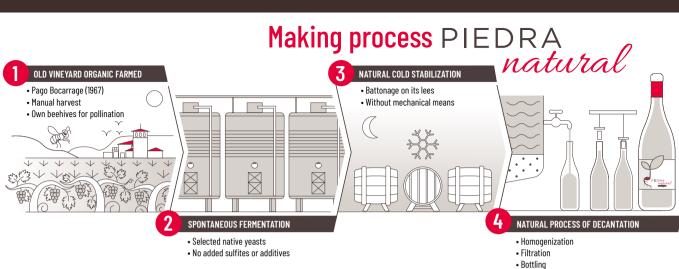

This wine is made with grapes grown in our Bocarrage Parcel, using absolutely no sulfites, nor additives or treatments of any kind. The grapes are exclusively hand harvested, ripe Tinta de Toro grapes.

After spontaneous alcoholic fermentation, with the malolactic naturally following in French oak barriques, the wine remains on its lees for a period of six months, after which it is lightly filtered prior to bottling.

With all of its integrity and natural fruit, this wine is a pure expression of the best that an old vineyard site in the Toro region has to offer.