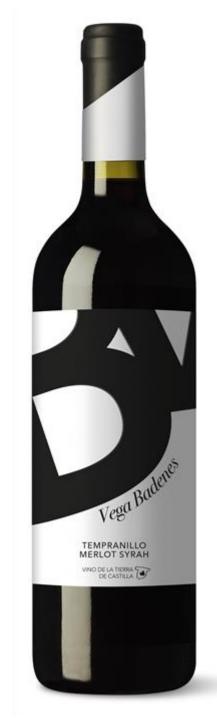

# Vega Badenes

## Vino de la tierra de castilla

### **GRAPE VARIETY:**

TEMPRANILLO-MERLOT-SYRAH.

## **ORGANOLEPTIC FEATURES:**

APPEARANCE: Bright red cherry colour.

**AROMA:** Powerful and fruity reminiscent of red fruits.

PALATE: Silky and sweet-tooth.